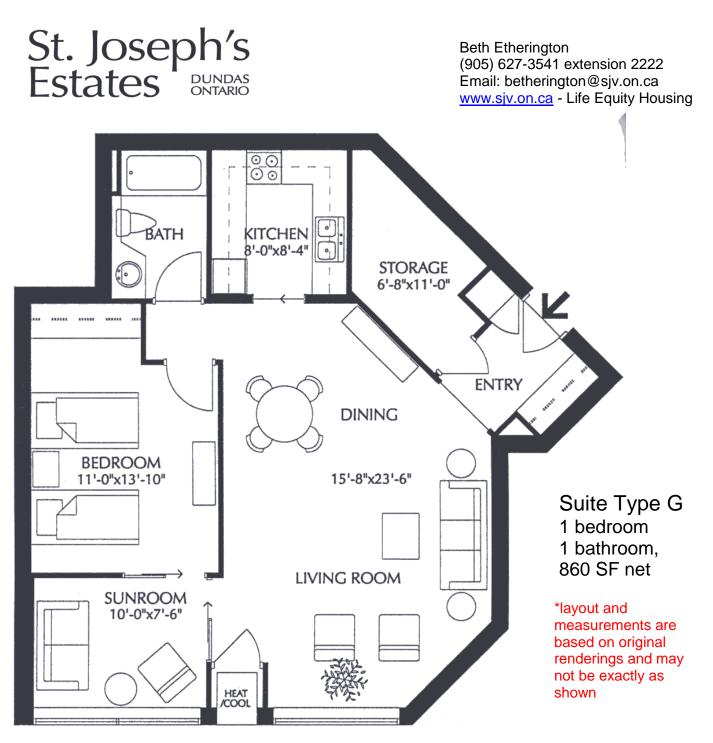

# **St. Joseph's Estates** 160 Ogilvie Street, Suite 105 Dundas Ontario L9H 7M7

This suite boasts a spectacular walk-out patio view of the ravine behind St. Joseph's Estates and Spring Creek in Dundas. The low monthly maintenance fee of \$970.<sup>76</sup> includes taxes, heat, central air conditioning, hydro, cable, internet, water, and building maintenance. You will appreciate the friendly and mature community living of St. Joseph's Estates in a safe, secure and accessible environment.

### **Entrance Foyer**

Closet with interior light Linen closet Safety switch for living room lamp outlet Engineered Hardwood Flooring

## Living Room

Floor to ceiling windows Cultured marble windowsills Drapes and sheers on windows Telephone jack and cable outlet Engineered Hardwood Flooring

### **Dining Room**

Open concept to living room Engineered Hardwood Flooring

### **Master Bedroom**

Frosted glass sliding door to sunroom Large walk-in closet with interior lights and organizers Telephone jack and cable outlet Engineered Hardwood Flooring

### Bath

Lever handled faucets White cabinetry with granite countertop Medicine cabinet Ceramic Flooring One-piece tub/shower combination

### Laundry Room

Stackable Maytag Washer and Dryer Large laundry room with storage space Laundry tub

#### Sunroom

Sliding patio doors to private interlock patio Cultured Marble Windowsills Frosted Glass sliding door to living room Telephone jack and cable outlet Engineered Hardwood Flooring

#### Kitchen

Pearl maple cabinetry by Paris Kitchens Custom under-cupboard counter lighting Lazy-Susan storage Bosch built-in dishwasher Whirlpool Refrigerator Whirlpool Stove Engineered Hardwood