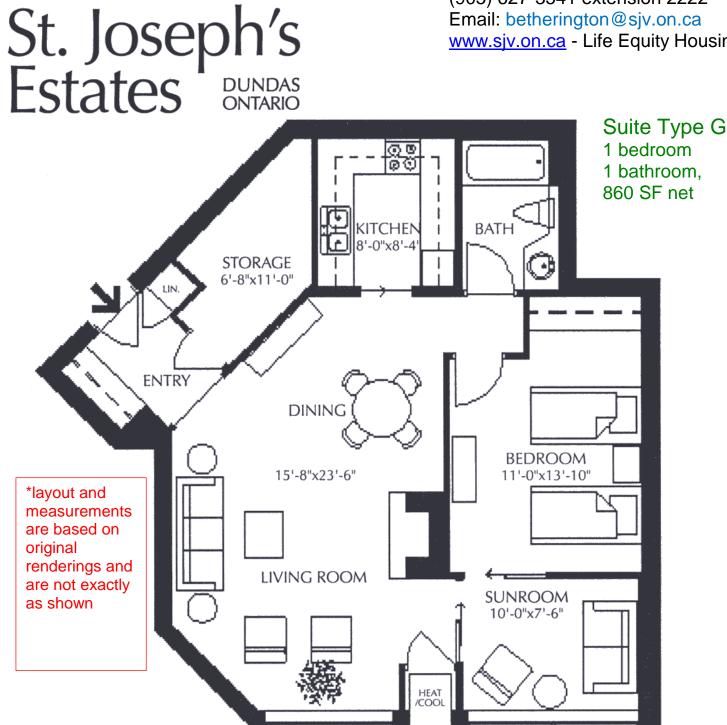

### **Suite Boasts**

- Bright suite with an east exposure
- Ravine view with tall evergreen and deciduous trees
- Open concept suite layout with floor to ceiling windows which have cultured marble windowsills
- Laminate hardwood at entrance, hallway, living room, dining room, sunroom and bedroom
- Stone tile in kitchen and bathroom
- Hunter Douglas blinds on windows
- Furnace with individually controlled thermostat for gas heating and cooling with an added humidifier
- Upgraded in-suite water shut-off valves

## **Entrance Foyer**

Spacious entry Double door entry closet with light Safety switch for dining room lamp outlet

#### Open Concept: Living Room and Dining Room

Bright rooms with ravine views Cable outlet: LR, DR, Telephone jack: DR, LR

#### Sunroom

Open to Living Room. Double doors to master bedroom Cable outlet

#### **Primary Bedroom**

Deep double closet with an interior light, extra shelving and shoe storage unit Cable outlet Telephone jack

#### **Ensuite Bath**

Lever handled faucets Oak vanity with cultured marble sink Step-in shower with grab bars New white toilet

#### **Kitchen**

Natural oak kitchen custom cabinets White ceramic back splash Pot drawers and pull-out shelving Under-cupboard counter task lighting Off the counter microwave shelf with outlet Whirlpool refrigerator and smooth-top GE selfcleaning oven Pocket Door to Dining Room