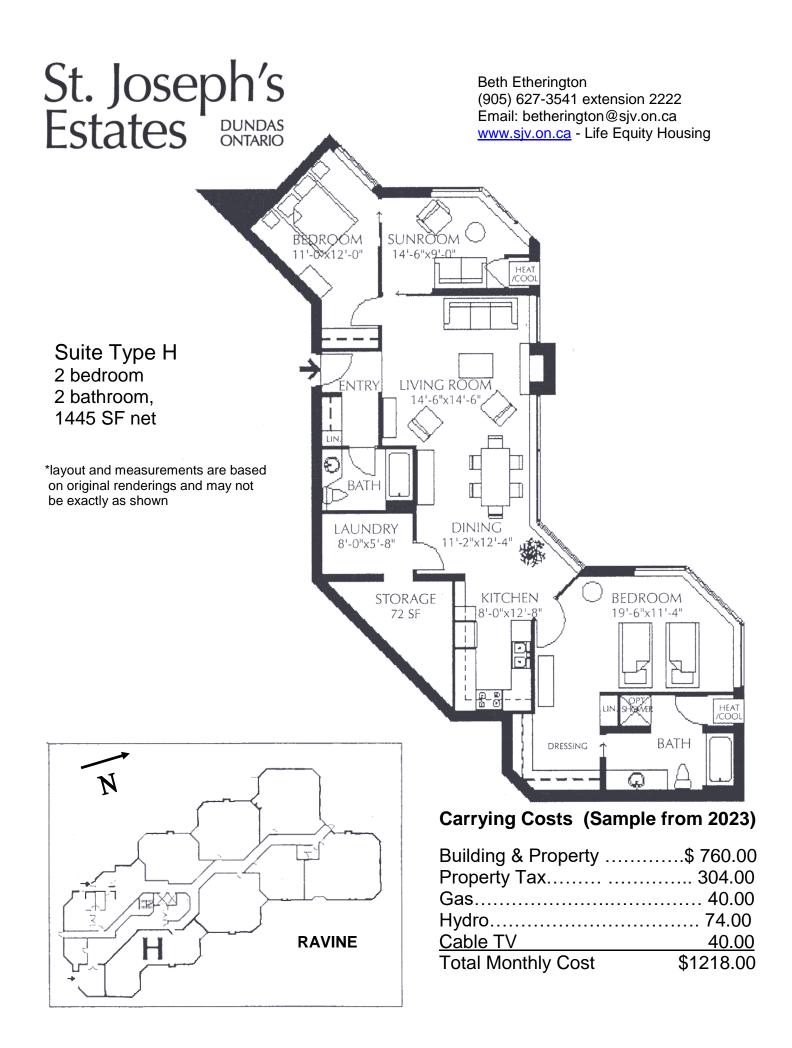

# St. Joseph's Estates

150 Ogilvie Street, Suite 107 Dundas Ontario L9H 7B9

This suite boasts stunning ravine views and a large walk-out patio. It has been meticulously cared for by the original owners. The monthly maintenance fee of \$1218.00 includes taxes, heat, central air conditioning, hydro, cable, water and building maintenance. You will appreciate the friendly and mature community living of St. Joseph's Estates in a safe, secure and accessible environment.

### **Suite Boasts**

Sun filled rooms have one wall with floor to ceiling windows featuring cultured marble windowsills and custom window treatments. Open concept design with space-saving pocket doors and plenty of storage space. New furnaces (2022) with individually controlled heat/cool, water shut-off valves. Broadloom carpeting in: living, dining, guest bedroom, sunroom. Ceramic tile in foyer, Vinyl flooring in kitchen, guest bathroom, laundry and ensuite

### **Entrance Foyer**

Generous foyer with lighted closet Safety switch for living room lamp outlet

## Laundry/Storage Room

Includes stackable washer and dryer, laundry tub, additional 72 square feet storage space

## **Dining Room**

Dining Room tiffany light fixture Cable outlet

## **Living Room**

Gas fireplace, granite hearth, stunning ravine views

## **Primary Bedroom**

Exceptional treed view through bay windows, Dressing area with built-in shelving and linen closet, carpeting throughout bedroom and dressing area
Cable outlet, telephone jack

### **Ensuite Bath**

Upgraded large walk-in shower with glass enclosure (Croydons 2014), large storage area, large vanity with white cabinetry with cultured marble top

### Sunroom

Double pocket doors to living room, ravine view Cable outlet and telephone jack

**Asking Price: \$789,000** 

#### **Guest Bedroom**

Bright room with pocket door to sunroom large closet with interior light Cable outlet and telephone jack

#### **Guest Bath**

Maple cabinetry with cultured marble vanity top, lever handled faucet, medicine cabinet Corner step-in shower

#### Kitchen

Maple cabinetry with pot drawers & lazy susan, pantry, granite countertop, breakfast island with storage, double stainless-steel sink, under-cupboard task lighting. Stainless steel appliances included: Bosch smooth top cooktop & hood vent (2018), Bosch built-in dishwasher (2018), GE bottom mount French door refrigerator, GE 27" built-in single wall oven with self-cleaning, built-in Dacor Convection microwave, telephone jack